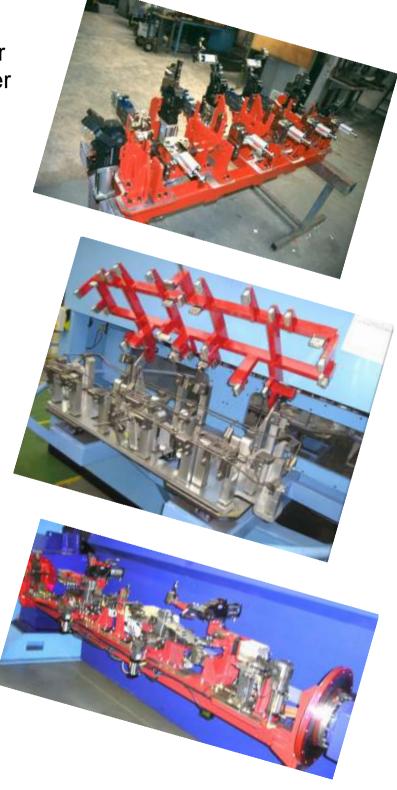

# Welding Fixtures

We design and supply MIG and Spot welding fixtures for use in manual or robotic welding cells.

Land Rover Exhaust Manifold (Robotic MIG)

Honda Seat Frame (Robotic MIG)

# Welding Fixtures

Range Rover Front Bumper (Manual spot)

Rover Seat Frame (Robotic spot)

Land Rover Bumper (Robotic MIG)

Taylor Design Engineering Ltd, 8 Windsor Gardens, Braintree, Essex, CM7 9LD Phone: 01245 463226: Mobile: 07803 154927: Email c.taylor@tdeltd.co.uk www.tdeltd.co.uk