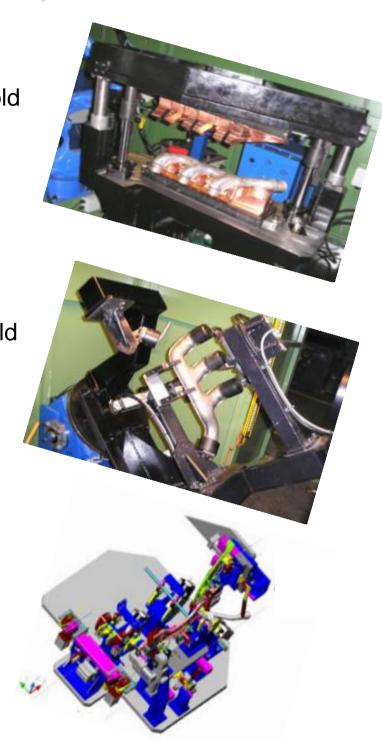

# Welding Fixtures

We design and supply MIG and Spot welding fixtures for use in manual or robotic welding cells.

Land Rover Exhaust Manifold (Robotic MIG)

Honda Seat Frame (Robotic MIG)

# CNC Machining Fixtures

We design and supply holding fixtures for machining components and assemblies on CNC machining centres, locating and

clamping to datum strategies.

Perkins Cylinder Head

Caterpillar Cylinder Head